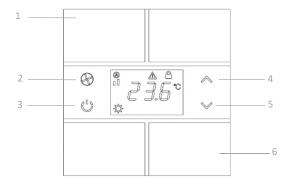

## **Functional Elements and Connections**

SAE OF THE PARTY O

- 1. Programmable Button Group 1
- 2. Fan Speed (1, 2, 3, A)
- 3. Operation Mode (Comfort, Night, Away, OFF)
- 4. Setpoint Temperature UP
- 5. Setpoint Temperature DOWN
- 6. Programmable Button Group 2