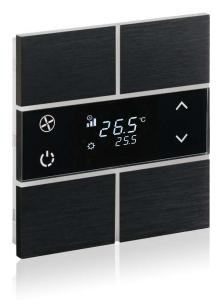

## **General Features**

- Temperature Adjustment on Digital LCD
- Integrated Temperature Sensor (°C/°F)
- Fan Speed Adjustment (1, 2, 3, Auto)
- Different Operation Modes (Comfort, Night, Away, OFF)
- Fully Automatic Function Mode (hot-cold transition)
- Control Flexibility for all HVAC units including VRF-VRV and AC
- PI rational, PI on-off (PWM), On/Off, Fan coil, Split unit controls
- Easy mount into 60x60 mm standard switch junction boxes
- 2 dependent or 4 independent programmable buttons
  - Switching
  - Dimming
  - Blind Control
  - Value transfer
  - Scene Control