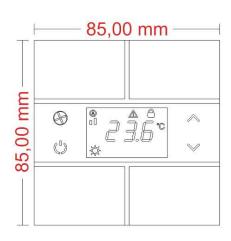

## **Technical Data**

| Operating Voltage            | - Voltage                                            | 2          | 21V 30V DC, vi  | a the KNX bus |
|------------------------------|------------------------------------------------------|------------|-----------------|---------------|
|                              | - Current drawn from b                               | us <       | <10mA           |               |
| Safety Rating                |                                                      | I          | P 20, DIN EN 60 | 529           |
| Connections                  | - KNX                                                | E          | Bus Connection  |               |
| <b>Operating Temperature</b> | - Ambient                                            | -          | ·5° C + 45° C   |               |
|                              | - Storage                                            | -          | -25° C + 55° C  |               |
|                              | - Measurement Accurac                                | cy ±       | ±0,3 °C         |               |
| Dimensions                   | Front Side                                           | 8          | 85 x 85 mm      |               |
|                              | Side- Surface mounted                                | part 1     | 11 mm           |               |
|                              | Side- Flush mounted pa                               | rt 1       | 19.4 mm         |               |
| Box Material                 | Glass or Metal, polycarbonate                        |            |                 |               |
| Color                        | Antrasit, Bronze, Dull Gold,<br>Natural              |            |                 |               |
| CE                           | In accordance with the EMC guideline and low voltage |            |                 |               |
| Application Program          | # of Comm. Objects                                   | Max. Group | Addresses       | Max. Matching |
|                              | 50                                                   | 254        |                 | 255           |

## **Technical Drawings**