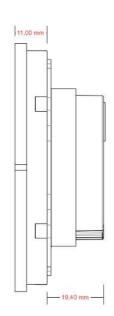

## **Technical Data**

| Operating Voltage            | - Voltage                                            | 2          | 21V 30V DC, vi  | a the KNX bus |
|------------------------------|------------------------------------------------------|------------|-----------------|---------------|
|                              | - Current drawn from b                               | us <       | <10mA           |               |
| Safety Rating                |                                                      | I          | P 20, DIN EN 60 | 529           |
| Connections                  | - KNX                                                | E          | Bus Connection  |               |
| <b>Operating Temperature</b> | - Ambient                                            | -          | ·5° C + 45° C   |               |
|                              | - Storage                                            | -          | -25° C + 55° C  |               |
|                              | - Measurement Accurac                                | cy ±       | ±0,3 °C         |               |
| Dimensions                   | Front Side                                           | 8          | 85 x 85 mm      |               |
|                              | Side- Surface mounted                                | part 1     | 11 mm           |               |
|                              | Side- Flush mounted pa                               | rt 1       | 19.4 mm         |               |
| Box Material                 | Glass or Metal, polycarbonate                        |            |                 |               |
| Color                        | Antrasit, Bronze, Dull Gold,<br>Natural              |            |                 |               |
| CE                           | In accordance with the EMC guideline and low voltage |            |                 |               |
| Application Program          | # of Comm. Objects                                   | Max. Group | Addresses       | Max. Matching |
|                              | 50                                                   | 254        |                 | 255           |

## **Technical Drawings**